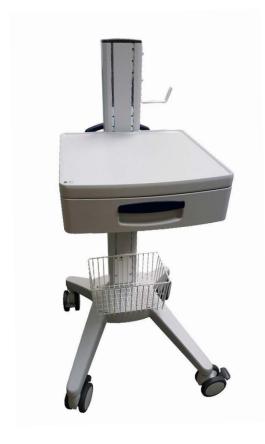

## **VEXIO<sup>™</sup> Cart**

Allows for mobility of IRIDEX's systems, wide base for balance and control, conveniently located drawer to secure accessories such as drops, probes and safety glasses. Adjustable height switch for foot switch storage with the option to move your IRIDEX laser between rooms, safely and securely.

## **SECURE**

Locking castors, prevent unexpected movements.

## **MOBILE**

Lightweight, modular, adjustable and flexible usage.

## **SAFE**

Designed for IRIDEX lasers with maximum space incorporated into small footprint.

| Part     | Installation Height | Total Height /      | Castors / Ø                      | Total Cart | Load     |
|----------|---------------------|---------------------|----------------------------------|------------|----------|
| Number   | / Width             | Width / Depth       |                                  | Weight     | Capacity |
| PN 32193 | 960 / 424 mm        | 1160 / 530 / 610 mm | 4 lockable twin castors / 100 mm | 67 lbs     | 143 lbs  |